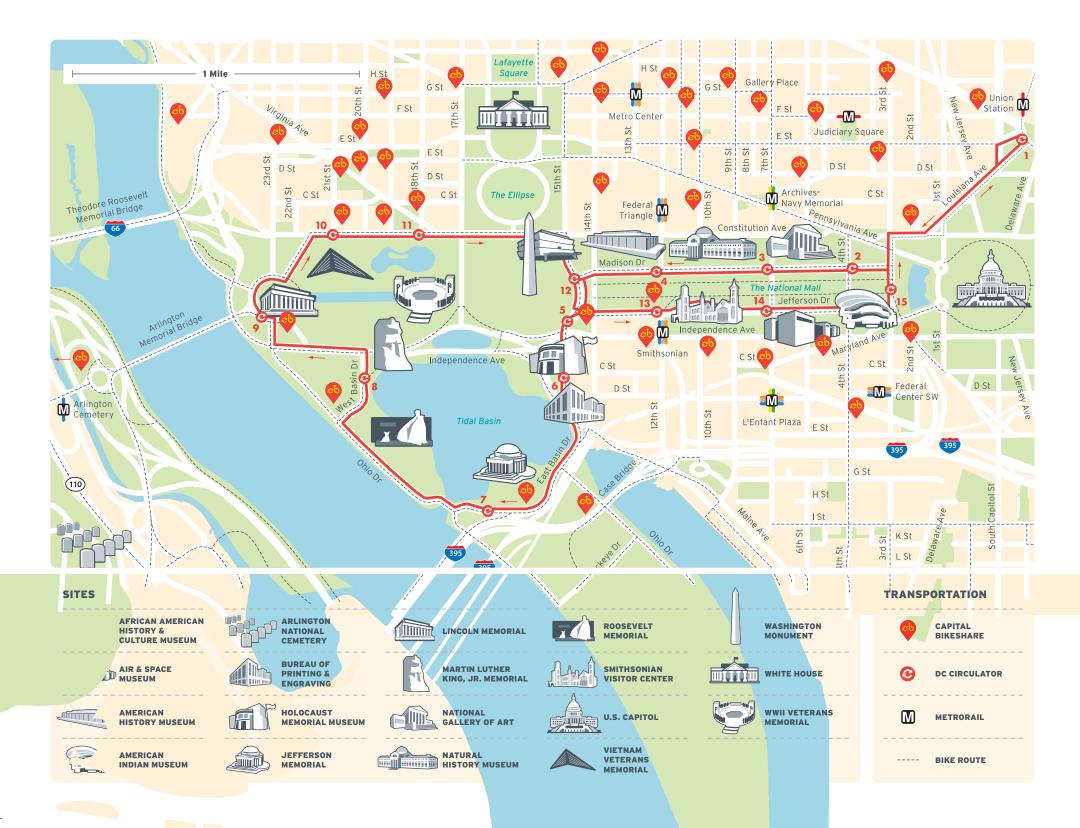

## **GETTING TO THE** NATIONAL MALL

The District is home to some of the best known attractions in the country and around the world. However, parking near our renowned museums, memorials and other sites is always in high demand. Why not take transit instead?

## **TRANSIT OPTIONS**

## Metrorail

Rides start at \$2 and require a SmarTrip<sup>®</sup> card. wmata.com/rail

## **DC** Circulator

Buses arrive every 10 minutes. Ride for just \$1. dccirculator.com

## **Capital Bikeshare**

Rates start at \$8 with unlimited trips under 30 minutes. Download the Capital Bikeshare App to locate bikes and stations. capitalbikeshare.com

## Metrobus

Buses run on a schedule and rides cost \$2 wmata.com/ bus

## LOCATION DETAILS

### AFRICAN AMERICAN HISTORY & CULTURE MUSEUM

#### Smithsonian • •

- 15th St. SW & Jefferson Dr. / 15th St. NW & Madison Dr.
- d.C Jefferson Dr. & 14th St. SW
- $\square$ 11Y, 13Y, 16X, 30N, 30S, 32, 33, 36, 52, 63, 64, D1, N3, S2, S4, X1, V1

### **AIR & SPACE MUSEUM**

- L'Enfant Plaza • • • •
- Jefferson Dr. SW & 7th St.
- at Marvland & Independence Ave. SW / 7th & C St. SW
- 52, 54, 74, 16X, V1, X1

## **AMERICAN HISTORY MUSEUM**

- Federal Triangle • Smithsonian
- Madison Dr. NW & 12th St.
- àt Jefferson Dr. & 14th St. SW / Jefferson Dr. & 12th St. SW / 10th St. & Constitution Ave. NW
- 11Y, 13Y, 16X, 30N, 30S, 32, 33, 36, 52, 63, 64, D1, N3, S2, S4, X1, V1

#### AMERICAN INDIAN MUSEUM

- Federal Center SW • L'Enfant Plaza
- 3rd St. NW near Madison Dr. NW
- Maryland & Independence ato Ave. SW / Washington & Independence Ave. SW

30N, 30S, 32, 33, 36, P6, P17, P19, W13

### **ARLINGTON NATIONAL CEMETERY**

- **.** Arlington National Cemetery •
- đ. N. Meade & 14th St. N
- 4A. 4H. 13F. 13G

ato

ato

00

00

Q

d'o

LINCOLN MEMORIAL

S1, X1

MARTIN LUTHER

KING, JR. MEMORIAL

Smithsonian • • •

W. Basin Dr. SW near

Independence Ave.

7Y, H1, L1, N3, X1

Ohio Dr. & West Basin Dr. SW

**PRINTING & ENGRAVING** 

Smithsonian • •

15th St. SW near Maine Ave.

HOLOCAUST MEMORIAL MUSEUM

l'Enfant Plaza

(exit station at 12th St.

15th St. SW near Maine Ave.

JEFFERSON MEMORIAL

E. Basin Dr. SW at

Smithsonian

Jefferson Memorial

Jefferson Memorial /

11Y, 13Y, 16X, 52, V1

Foggy Bottom 🔵 🔵 🜑

Lincoln Memorial Circle SW

Lincoln Memorial / 21st St.

& Constitution Ave. NW

7Y, 31, 39, 80, H1, L1, N3,

Ohio Dr. & West Basin Dr. SW

and Independence Ave.)

Jefferson Dr. & 14th St. SW

11Y, 13Y, 16X, 52, N3, V1, X1

Smithsonian • • •

l'Enfant Plaza

(exit station at 12th St.

and Independence Ave.)

Jefferson Dr. & 14th St. SW

11Y, 13Y, 16X, 52, N3, V1, X1

# NATIONAL GALLERY OF ART

- Madison Dr. NW & 4th St. / Madison Dr. NW & 7th St.
- d.O 10th St. & Constitution Ave. NW
- / 6th St. & Indiana Ave. NW X1, P6, 30N, 30S, 32, 34, 36, 39, 54, 70, 74, 79, A42,

### NATURAL HISTORY MUSEUM

- Smithsonian • •
- Madison Dr. NW & 7th St. / Madison Dr. NW & 12th St.
- d.C 10th St. & Constitution Ave. NW
- 11Y, 13Y, 16X, 30N, 30S, 32, 33, 36, 52, 63, 64, D1, N3, S2, S4, X1, V1

## ROOSEVELT MEMORIAL

- Smithsonian • • W. Basin Dr. SW near
  - Independence Ave. 00 Ohio Dr. & West Basin Dr. SW
- 7Y. H1. L1. N3. X1

## SMITHSONIAN VISITOR CENTER

- Federal Triangle • Smithsonian • • • L'Enfant Plaza Archives/Navy Memorial
- Jefferson Dr. SW & 12th St. / Jefferson Dr. SW & 7th St.
- ato 10th St. & Constitution Ave. / Jefferson Dr. & 12th St. SW / 7th St. & C St. SW / Independence Ave. & L'Enfant Plaza SW/DOE

## **U.S. CAPITOL**

Union Station • Capitol South • •

- at Marvland & Independence
- Ave, SW
  - 32, 34, 36, 39, 96, 97, X1, A11

godcgo.com